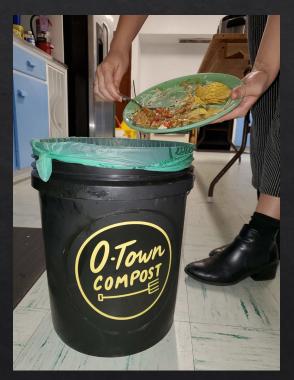

# O-Town Compost Inc.

- Orlando's only food waste recycler
  - ♦ Residential food waste collection service
  - ♦ Zero waste events
  - ♦ Office service
- Utilizing an Aerated Static Pile (ASP) bin system
  - ♦ High heats for sustained period
  - ♦ No odors
  - ♦ No turning
  - ♦ 100,000 pounds composted!