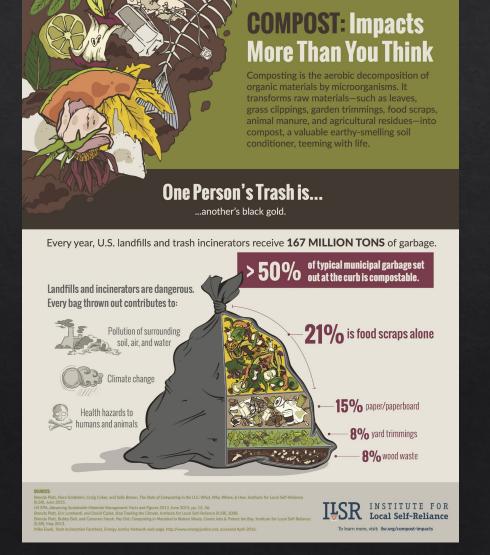

## Prioritizing Composting

- ♦ 40-50 percent of the waste stream is compostable
- ♦ CO2 vs. CH4
- Current state of single stream recycling
- Composting fosters life and returns nutrients to the soil