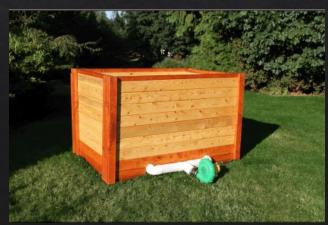

# Styles of Backyard Composting

- Tumblers
- City of Orlando bins (earth machines)
- Pallet bins
- Composting trenches
- Anaerobic composting under a tarp
- Bokashi method