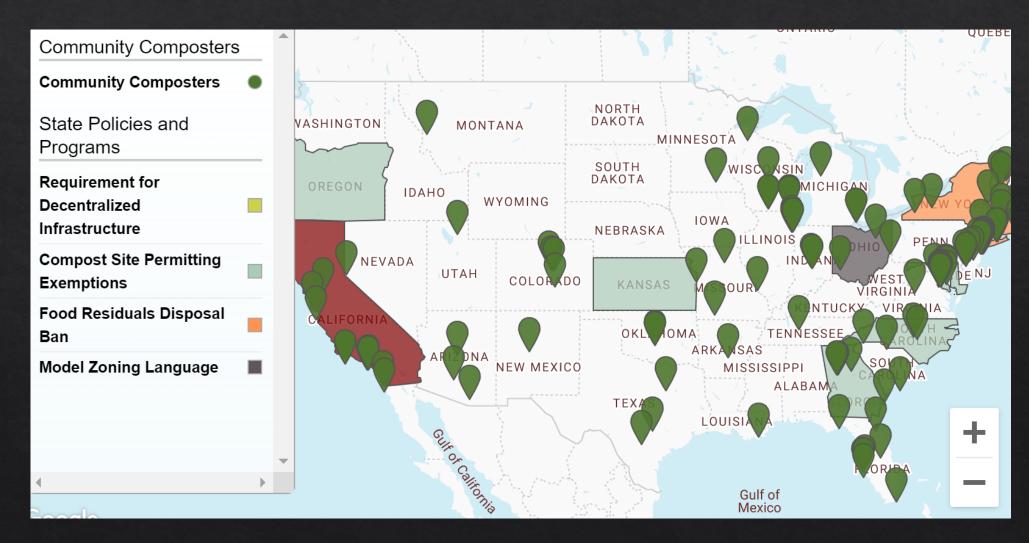

# O-Town Compost Inc.

- Orlando's only food waste recycler
  - ♦ Residential food waste collection service
  - ♦ Zero waste events
  - ♦ Office service
- Utilizing an Aerated Static Pile (ASP) bin system
  - ♦ High heats for sustained period
  - ♦ No odors
  - ♦ No turning
  - ♦ 100,000 pounds composted!





## Prioritizing Composting

- ♦ 40-50 percent of the waste stream is compostable
- ♦ CO2 vs. CH4
- Current state of single stream recycling
- Composting fosters life and returns nutrients to the soil



## Our Vision For Central Florida

- Composting becoming the culture
  - 4 Roots Farm Campus
  - Orange County Public Schools
  - Universities
  - Influencers
- Processing Capacity and infrastructure
- Opportunities for growth and partnerships



## A Grassroots Movement Nationwide



# Styles of Backyard Composting

- Tumblers
- City of Orlando bins (earth machines)
- Pallet bins
- Composting trenches
- Anaerobic composting under a tarp
- Bokashi method



## Odors and Pests

- ♦ Fact vs. Fiction
- ♦ Black Soldier Fly Larva (BSFL)
- ♦ Food waste collection programs can be the answer to cleaning up a smelly garbage



# Vermacomposting 101

- ♦ Florida Red Wigglers vs. other worm types
- ♦ Setting up a bin is simple
- Can handle 1-2 pounds of food waste per day
- Amazing soil amendment/fertilizer



# What We Can Compost



#### WHAT CAN I COMPOST?

#### YES



Fruit & Veggies

**Meat & Dairy** 

Tea bags

Coffee filters

Paper towels

Eggshells

Processed foods

**Bread & Grains** 

**Grass & Leaves** 

#### NO



Pet waste

Fruit stickers

Rubber bands

Grease & Oil