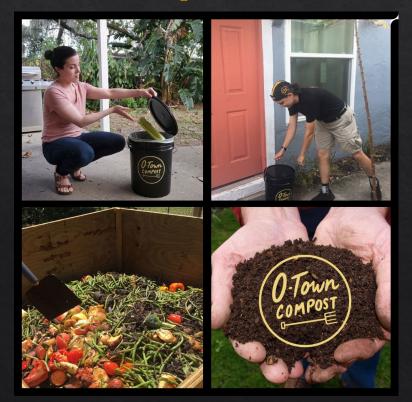

# O-Town Compost Inc.

- Orlando's only food waste recycler
  - ♦ Residential food waste collection service
  - ♦ Zero waste events
  - ♦ Office service
- Utilizing an Aerated Static Pile (ASP) bin system
  - ♦ High heats for sustained period
  - ♦ No odors
  - ♦ No turning
  - ♦ 100,000 pounds composted!

## Prioritizing Composting

- ♦ 40-50 percent of the waste stream is compostable
- ♦ CO2 vs. CH4
- Current state of single stream recycling
- Composting fosters life and returns nutrients to the soil