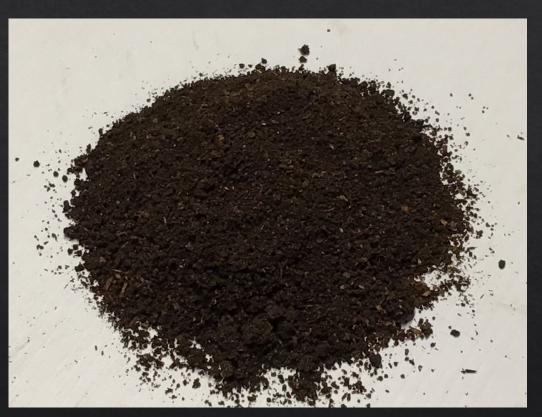

# Vermacomposting 101

- ♦ Florida Red Wigglers vs. other worm types
- ♦ Setting up a bin is simple
- Can handle 1-2 pounds of food waste per day
- Amazing soil amendment/fertilizer