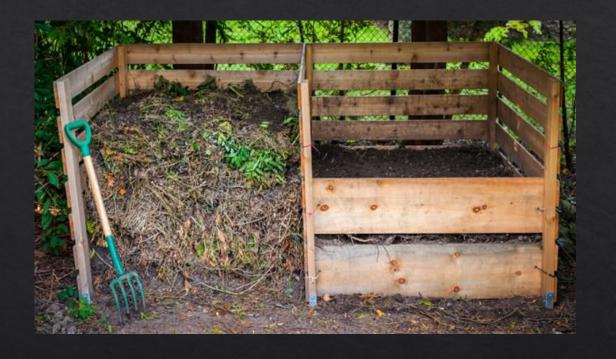

# Styles of Backyard Composting

- Tumblers
- City of Orlando bins (earth machines)
- Pallet bins
- Composting trenches
- Anaerobic composting under a tarp
- Bokashi method